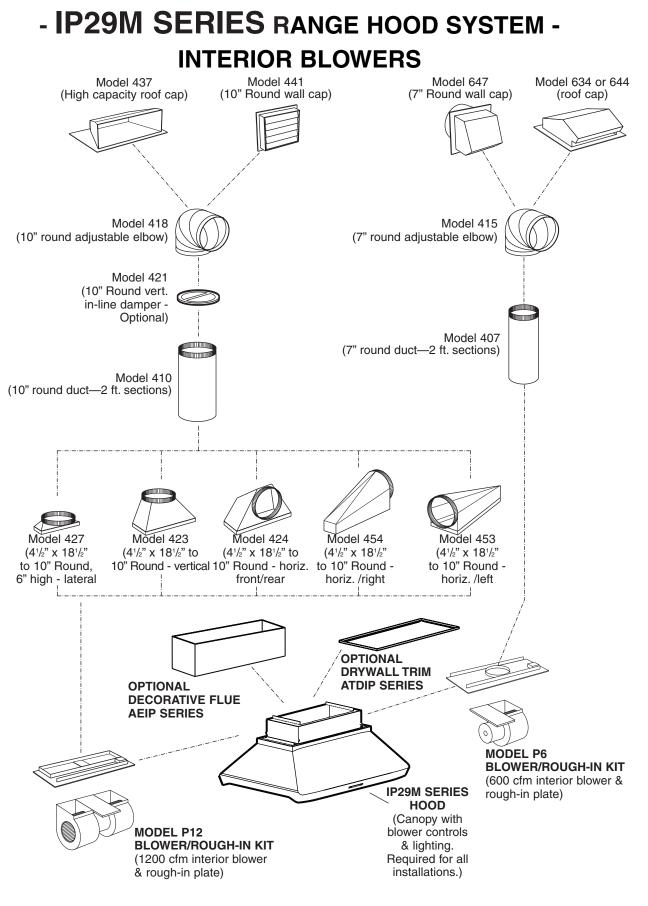

#### Offers modern styling, high performance, and durable construction to meet the needs of professional-quality residential cooktops.

A complete installation requires several optional components. Refer to pages 2 & 3 when planning your installation.

#### DECORATIVE FLUE EXTENSION:

- AEIP Series (Optional)
- Professional Grade Stainless Steel (Type 304 or equivalent)
- Widths 42" and 54"
- Height 12", 18", 24", and 30" •

DECORATIVE DRYWALL TRIM KIT:

#### ATDIP Series (Optional)

- Professional Grade Stainless Steel (Type 304 or equivalent) Widths - 42" and 54"
- SPECIFICATION:
- 120 VAC, 60 Hz. •

2.5 Amps (without blower - 42" width) 3.3 Amps (without blower - 54" width)